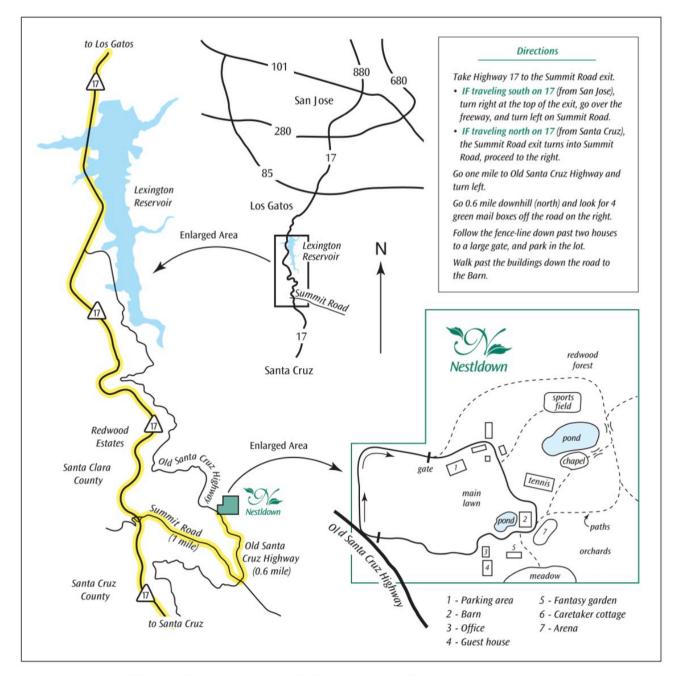

## **Directions to NestIdown**

22420 Old Santa Cruz Highway, Los Gatos, CA 95030

Please do not use navigation/mapping systems – they may be misleading and you may not arrive at the site in a timely manner!

Our neighbors have allowed us to host events on the weekend and it is

incredibly important to us that we are respectful and courteous of their generosity. Your GPS may suggest you get off the highway at Bear Greek Road or Redwood Estates and use Madrone or Oneda. Out of respect for them, **do not do that.** Please plan on visiting us by getting off on Summit Road and following the directions to Old Santa Cruz Highway. Additionally, when leaving NestIdown, **only left turns onto Old Santa Cruz Highway** are allowed, to avoid taking the residential roads to the highway. We and they thank you in advance!